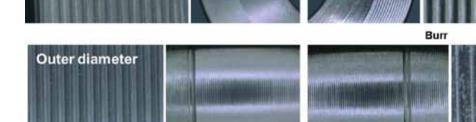

## **T1500Z Brilliant Coat**

Application Example Cutting Conditions: Work Material: SNCM220 (20NiCrMo2/8622) Insert: DNMG432 Cutting Condition: V<sub>c</sub>: 370 - 640 sfm *f*: 0.012 ipr

**a<sub>p</sub>:** 0.040", Wet