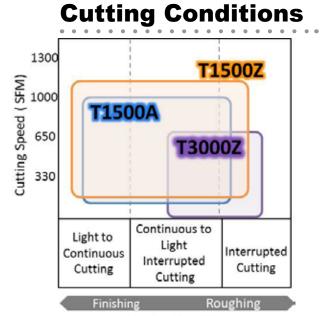

and ultra-hard grains
- Improved oxidation resistance coupled with a smooth edge treatment generates excellent mirror-like surface finishes

## **Chipbreaker Application Range**



#### **Application Example Cutting Conditions:** Work Material: 4115 (15CrMo) Machine Parts Insert: DNMG431ESU

Cutting Condition: Vc: 500 - 1350 sfm f: 0.005 ipr **a**<sub>n</sub>: 0.008" - 0.010", Wet

## T1500A Edge Treatment

Common





- General purpose coated cermet grade that employs Sumitomo's new Brilliant Coat<sup>™</sup> PVD coating with excellent lubricity for longer tool life
- Excellent wear resistance, adhesion resistance, and fracture resistance adds tool life- reducing your cost per part
- Expanded chipbreaker lineup with newly developed "EFB" type gives excellent chip control when finishing



### **Application Example**

T1500Z

Competitor's grade





## **T1500Z Brilliant Coat**



Application Example Cutting Conditions: Work Material: SNCM220 (20NiCrMo2/8622) Insert: DNMG432 Cutting Condition: V<sub>c</sub>: 370 - 640 sfm *f*: 0.012 ipr

**a<sub>p</sub>:** 0.040", Wet





- S TEL: 02-25955260 FAX: 02-25944938
- ◎ ADD:台北市大同區承德路三段67號
- E-mail: sales@sl.com.tw
- WEB: www.sl.com.tw