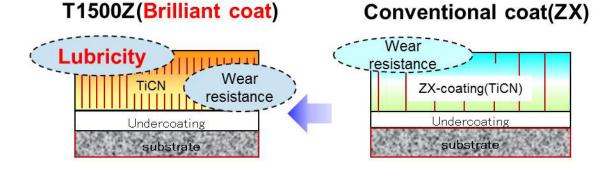

## T1500A Edge Treatment

Common

- General purpose coated cermet grade that employs Sumitomo's new Brilliant Coat<sup>™</sup> PVD coating with excellent lubricity for longer tool life
- Excellent wear resistance, adhesion resistance, and fracture resistance adds tool life- reducing your cost per part
- Expanded chipbreaker lineup with newly developed "EFB" type gives excellent chip control when finishing