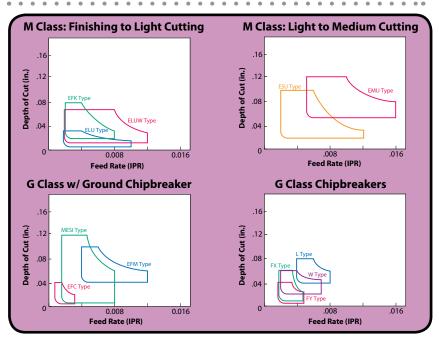

ermet Grades for machining steels, stainless steels, cast irons and powdered metals



SUMITOMO ELECTRIC

Ingenious Dynamics





**Application Example** 



## **T1500A Alloy Structure**





Harder **Dual Phase** 

Phase





Smooth

edge treatment

High-quality surface finishes

Competitor's Cermet



edge treatment

## T1500A Features & Benefits

- General purpose cermet grade that provides both wear and fracture resistance, and better quality finished surfaces
- Economical alternative to carbide in finishing applications
- A tough, high strength cermet grade produced from an optimized balance of tough / hard and ultra-hard grains
- Improved oxidation resistance coupled with a smooth edge treatment generates excellent mirror-like surface finishes

## **Chipbreaker Application Range**



#### **Application Example Cutting Conditions:** Work Material: 4115 (15CrMo) Machine Parts Insert: DNMG431ESU

Cutting Condition: Vc: 500 - 1350 sfm f: 0.005 ipr **a**<sub>n</sub>: 0.008" - 0.010", Wet

## T1500A Edge Treatment

Common





- General purpose coated cermet grade that employs Sumitomo's new Brilliant Coat<sup>™</sup> PVD coating with excellent lubricity for longer tool life
- Excellent wear resistance, adhesion resistance, and fracture resistance adds tool life- reducing your cost per part
- Expanded chipbreaker lineup with newly developed "EFB" type gives excellent chip control when finishing



### **Application Example**

T1500Z

Competitor's grade





## **T1500Z Brilliant Coat**



Application Example Cutting Conditions: Work Material: SNCM220 (20NiCrMo2/8622) Inser