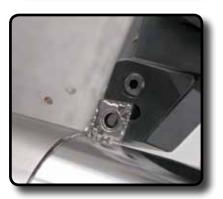

#### **Application Example Cutting Conditions:** Work Material: 4115 (15CrMo) Machine Parts Insert: DNMG431ESU

Cutting Condition: Vc: 500 - 1350 sfm f: 0.005 ipr **a**<sub>n</sub>: 0.008" - 0.010", Wet

## **T1500Z Brilliant Coat**

Application Example Cutting Conditions: Work Material: SNCM220 (20NiCrMo2/8622) Insert: DNMG432 Cutting Condition: V<sub>c</sub>: 370 - 640 sfm *f*: 0.012 ipr

**a<sub>p</sub>:** 0.040", Wet