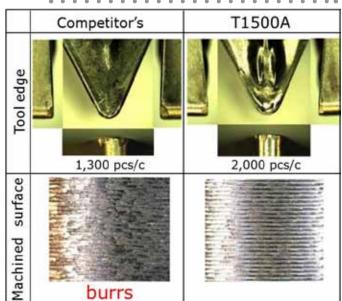

#### **Application Example Cutting Conditions:** Work Material: 4115 (15CrMo) Machine Parts Insert: DNMG431ESU

Cutting Condition: Vc: 500 - 1350 sfm f: 0.005 ipr **a**<sub>n</sub>: 0.008" - 0.010", Wet

### **Application Example**

T1500Z

Competitor's grade